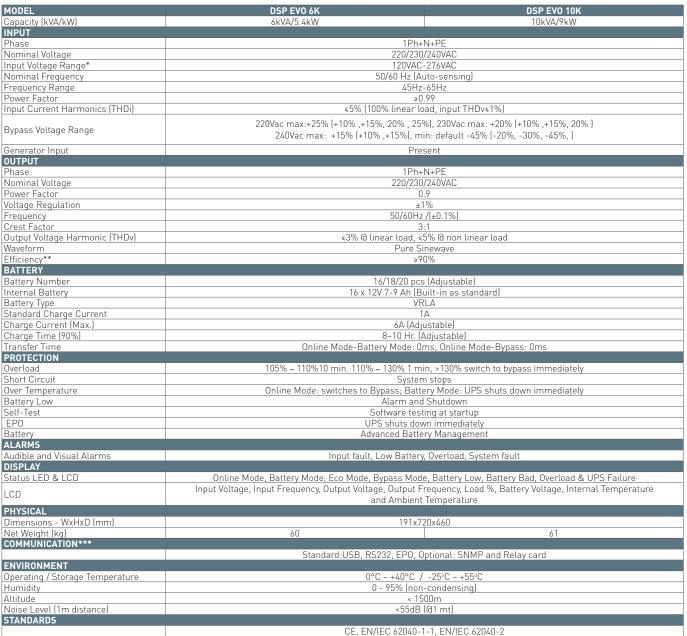

## TECHNICAL SPECIFICATIONS

\* Depends on the power rating and the amount of load at the output of UPS. \*\* It depends on UPS power and environmental conditions. \*\*\*Please contact to your sales representative for communication options.